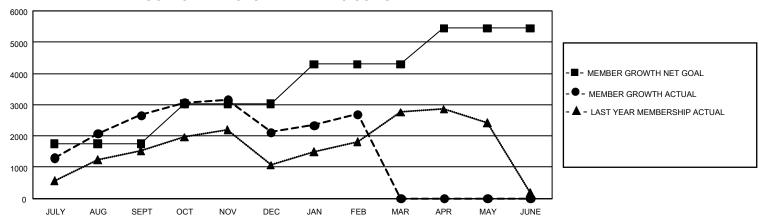

## GOALS AND ACTUAL MEMBERS CUMULATIVE

| DROPPED CLUBS: 71 |       | 978 CLUBS OF 1,536 ADDED 1<br>OR MORE NEW MEMBERS | GENDER DISTRIBUTION                |                 |  |
|-------------------|-------|---------------------------------------------------|------------------------------------|-----------------|--|
|                   |       |                                                   | MALE                               | 37,871 (78.39%) |  |
|                   |       |                                                   | FEMALE                             | 10,438 (21.61%) |  |
| DROPPED MEMBERS   |       |                                                   | NON BINARY                         | 0 (0.00%)       |  |
| DECEASED          | 124   |                                                   | PREFER NOT TO ANSWER               | 2 (0.00%)       |  |
| CLUB CANCELLED    | 998   |                                                   | TOTAL FAMILY UNIT MEMBERS 15,8     |                 |  |
| OTHER             | 2,850 | CLICK HERE FOR                                    |                                    | ,               |  |
| TOTAL             | 3,972 | CUMULATIVE MEMBERSHIP  DATA                       | FAMILY MEMBERS PAYING HALF DUES 8, |                 |  |

| Members               |                           |                         |                                                    |  |  |  |  |  |  |  |
|-----------------------|---------------------------|-------------------------|----------------------------------------------------|--|--|--|--|--|--|--|
| RESULTS FOR 2023-2024 |                           |                         |                                                    |  |  |  |  |  |  |  |
| QUARTER               | MEMBER GROWTH NET<br>GOAL | MEMBER GROWTH<br>ACTUAL | DROPPED MEMBERS<br>ACTUAL (including<br>transfers) |  |  |  |  |  |  |  |
| JULY/AUG/SE           | PT 1753                   | 4,025                   | 1,185                                              |  |  |  |  |  |  |  |
| OCT/NOV/DE            | C 1270                    | 1,912                   | 2,391                                              |  |  |  |  |  |  |  |
| JAN/FEB/MAF           | R 1270                    | 1,054                   | 396                                                |  |  |  |  |  |  |  |
| APR/MAY/JUI           | NE 1150                   | 0                       | 0                                                  |  |  |  |  |  |  |  |