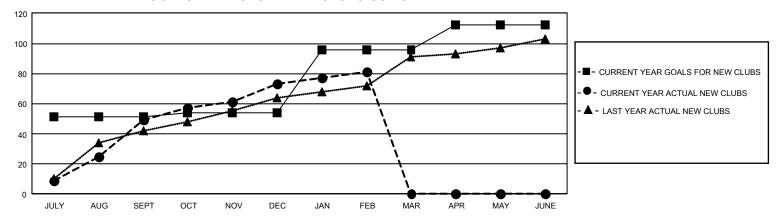

## GOALS AND ACTUAL NEW CLUBS CUMULATIVE

## GMT Constitutional Area 6 - I, Group E

REPORT DOES NOT INCLUDE CLUBS IN UNDISTRICTED AREAS.

| Clubs                        |               |           |               |  |  |  |
|------------------------------|---------------|-----------|---------------|--|--|--|
| RESULTS FOR 2023-2024        |               |           |               |  |  |  |
| QUARTER                      | NEW CLUB GOAL | NEW CLUBS | DROPPED CLUBS |  |  |  |
| JULY/AUG/SEPT<br>OCT/NOV/DEC | 153<br>9      | 49<br>24  | 15<br>45      |  |  |  |
| JAN/FEB/MAR<br>APR/MAY/JUNE  | 126<br>48     | 8<br>0    | 11<br>0       |  |  |  |